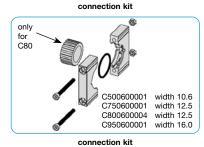

C35 ... C95

Connection kit With this interlocking kit, two compressed air instruments can be connected to one another without need for double nipples. This makes possible very compact layouts. C35 : • Mounting using rotary clip and two o-rings. These allow regulators to be connected to other C40 Instruments are connected to each other using screws, nuts and o-ring; alternatively, a segmented connecting block can be used for instrument connection. C50 • Instrument connection by means of a two-part connecting block. Branch plate C40 Branch plate with compressed air connection port G% or G% or both outlet plates. Supply plate for two pressure regulators through port G1/4. C50 Branch plate with compressed air connection G1/4 Port installation of the branch plate is only possible using connecting blocks.

| Description Connection for Order of instruments series numbe |
|--------------------------------------------------------------|
|--------------------------------------------------------------|

| Connection kit                                        | for connecting separate instruments                      | <b>S</b>             | C                                                    |
|-------------------------------------------------------|----------------------------------------------------------|----------------------|------------------------------------------------------|
| rotary clips with two o-rings screws, nuts and o-ring | R+F or R+R or F+F<br>F+R+L or P+B+L<br>B+L<br>F+L or F+F | 35<br>42<br>42<br>42 | C350100018<br>C400500001<br>C400600001<br>C400700001 |
| connection kit                                        | for any two instruments                                  | 42<br>50/52<br>75    | C420600001<br>C500600001<br>C750600001               |
|                                                       |                                                          | 80<br>95             | C800600004<br>C950600001                             |