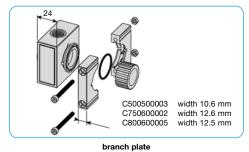

C35 ... C95

Connection kit With this interlocking kit, two compressed air instruments can be connected to one another without need for double nipples. This makes possible very compact layouts. C35 : • Mounting using rotary clip and two o-rings. These allow regulators to be connected to other C40 Instruments are connected to each other using screws, nuts and o-ring; alternatively, a segmented connecting block can be used for instrument connection. C50 • Instrument connection by means of a two-part connecting block. Branch plate C40 Branch plate with compressed air connection port G% or G% or both outlet plates. Supply plate for two pressure regulators through port G1/4. C50 Branch plate with compressed air connection G1/4 Port installation of the branch plate is only possible using connecting blocks.

| Branch plate                   | with compressed air connection port |       | C          |
|--------------------------------|-------------------------------------|-------|------------|
| outlet G1//8                   |                                     | 42    | C400500102 |
| outlet G1/4                    |                                     | 42    | C400500108 |
| outlet G1/8 and G1/4           |                                     | 42    | C400500103 |
| outlet G1/8 and G1/4           | with connection kit                 | 42    | C420500003 |
| supply G1/4 for two regulators |                                     | 42    | C400500111 |
| outlet G1/4                    |                                     | 50/52 | C500500003 |
| outlet G1/4                    |                                     | 75    | C750600002 |
| outlet G1/4                    |                                     | 80    | C800600005 |