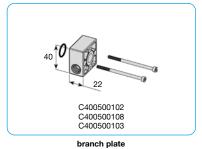

C35 ... C95

Connection kit With this interlocking kit, two compressed air instruments can be connected to one another without need for double nipples. This makes possible very compact layouts. C35 : • Mounting using rotary clip and two o-rings. These allow regulators to be connected to other C40 Instruments are connected to each other using screws, nuts and o-ring; alternatively, a segmented connecting block can be used for instrument connection. C50 • Instrument connection by means of a two-part connecting block. Branch plate C40 Branch plate with compressed air connection port G% or G% or both outlet plates. Supply plate for two pressure regulators through port G1/4. C50 Branch plate with compressed air connection G1/4 Port installation of the branch plate is only possible using connecting blocks.

| Branch plate                   | with compressed air connection port |       | C          |
|--------------------------------|-------------------------------------|-------|------------|
| outlet G1//8                   |                                     | 42    | C400500102 |
| outlet G1/4                    |                                     | 42    | C400500108 |
| outlet G1/8 and G1/4           |                                     | 42    | C400500103 |
| outlet G1/8 and G1/4           | with connection kit                 | 42    | C420500003 |
| supply G1/4 for two regulators |                                     | 42    | C400500111 |
| outlet G1/4                    |                                     | 50/52 | C500500003 |
| outlet G1/4                    |                                     | 75    | C750600002 |
| outlet G1/4                    |                                     | 80    | C800600005 |