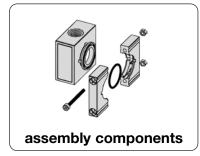

C35 ... C95

Connection kit With this interlocking kit, two compressed air instruments can be connected to one another without need for double nipples. This makes possible very compact layouts. C35 : • Mounting using rotary clip and two o-rings. These allow regulators to be connected to other C40 Instruments are connected to each other using screws, nuts and o-ring; alternatively, a segmented connecting block can be used for instrument connection. C50 • Instrument connection by means of a two-part connecting block. Branch plate C40 Branch plate with compressed air connection port G% or G% or both outlet plates. Supply plate for two pressure regulators through port G1/4. C50 Branch plate with compressed air connection G1/4 Port installation of the branch plate is only possible using connecting blocks.