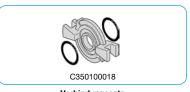

| Description Connection for Order of instruments series numbe |
|--------------------------------------------------------------|
|--------------------------------------------------------------|

| Connection kit                                        | for connecting separate instruments                      | <b>S</b>             | C                                                    |
|-------------------------------------------------------|----------------------------------------------------------|----------------------|------------------------------------------------------|
| rotary clips with two o-rings screws, nuts and o-ring | R+F or R+R or F+F<br>F+R+L or P+B+L<br>B+L<br>F+L or F+F | 35<br>42<br>42<br>42 | C350100018<br>C400500001<br>C400600001<br>C400700001 |
| connection kit                                        | for any two instruments                                  | 42<br>50/52<br>75    | C420600001<br>C500600001<br>C750600001               |
|                                                       |                                                          | 80<br>95             | C800600004<br>C950600001                             |