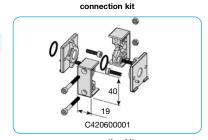

| Description Connection for Order of instruments series numbe |
|--------------------------------------------------------------|
|--------------------------------------------------------------|

| Connection kit                                        | for connecting separate instruments                      | <b>S</b>             | C                                                    |
|-------------------------------------------------------|----------------------------------------------------------|----------------------|------------------------------------------------------|
| rotary clips with two o-rings screws, nuts and o-ring | R+F or R+R or F+F<br>F+R+L or P+B+L<br>B+L<br>F+L or F+F | 35<br>42<br>42<br>42 | C350100018<br>C400500001<br>C400600001<br>C400700001 |
| connection kit                                        | for any two instruments                                  | 42<br>50/52<br>75    | C420600001<br>C500600001<br>C750600001               |
|                                                       |                                                          | 80<br>95             | C800600004<br>C950600001                             |

## Mounting material

C420500003

branch plate

46 30 5.5 27 40 40 40 55 33 5.5 27 40 642 8W42-01

mounting brackets

wall mounting

**3 4** 

Order example: C350100018