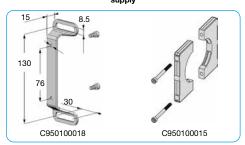

C35 ... C95

Connection kit With this interlocking kit, two compressed air instruments can be connected to one another without need for double nipples. This makes possible very compact layouts. C35 : • Mounting using rotary clip and two o-rings. These allow regulators to be connected to other C40 Instruments are connected to each other using screws, nuts and o-ring; alternatively, a segmented connecting block can be used for instrument connection. C50 • Instrument connection by means of a two-part connecting block. Branch plate C40 Branch plate with compressed air connection port G% or G% or both outlet plates. Supply plate for two pressure regulators through port G1/4. C50 Branch plate with compressed air connection G1/4 Port installation of the branch plate is only possible using connecting blocks.

| Description Connection for Order of instruments series numbe |
|--------------------------------------------------------------|
|--------------------------------------------------------------|

| Connection kit                                        | for connecting separate instruments                      | <b>S</b>             | C                                                    |
|-------------------------------------------------------|----------------------------------------------------------|----------------------|------------------------------------------------------|
| rotary clips with two o-rings screws, nuts and o-ring | R+F or R+R or F+F<br>F+R+L or P+B+L<br>B+L<br>F+L or F+F | 35<br>42<br>42<br>42 | C350100018<br>C400500001<br>C400600001<br>C400700001 |
| connection kit                                        | for any two instruments                                  | 42<br>50/52<br>75    | C420600001<br>C500600001<br>C750600001               |
|                                                       |                                                          | 80<br>95             | C800600004<br>C950600001                             |