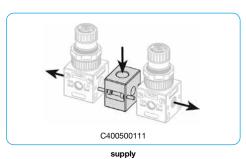

| Branch plate                   | with compressed air connection port |       | C          |
|--------------------------------|-------------------------------------|-------|------------|
| outlet G1//8                   |                                     | 42    | C400500102 |
| outlet G1/4                    |                                     | 42    | C400500108 |
| outlet G1/8 and G1/4           |                                     | 42    | C400500103 |
| outlet G1/8 and G1/4           | with connection kit                 | 42    | C420500003 |
| supply G1/4 for two regulators |                                     | 42    | C400500111 |
| outlet G1/4                    |                                     | 50/52 | C500500003 |
| outlet G1/4                    |                                     | 75    | C750600002 |
| outlet G1/4                    |                                     | 80    | C800600005 |